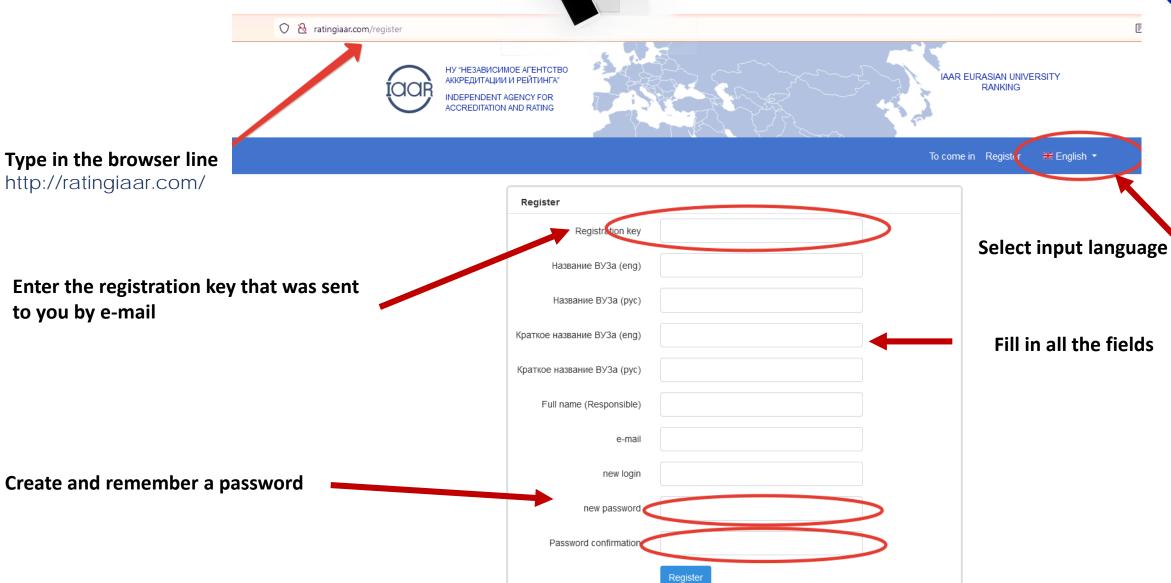

To register in the Ranking database, please follow the link: http://ratingiaar.com/

### 1 Step. Registration