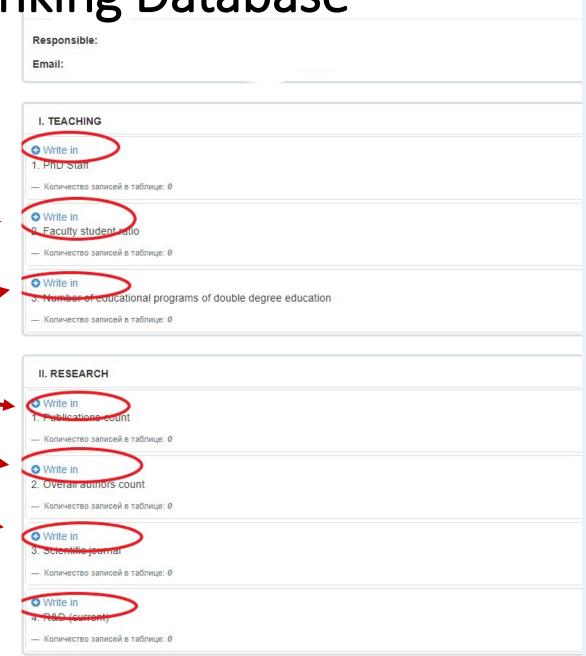

#### I. QUALITY OF TEACHING

The cell is filled with a numeric value from 1 to 100

2. The average ratio of all students to the number of teaching staff

количество ППС: количество студентов: The university enters data on the number of teaching staff and on the number of the given

#### 3. Number of double degree educational programmes

The table contains data on the name of the joint educational program and the name of the partner university

259 🕜

| Nº  | наименование ОП                                             | наименование вуза-партнера                                            | Редактирован | ие |
|-----|-------------------------------------------------------------|-----------------------------------------------------------------------|--------------|----|
| 1 💿 | 40.04.01 – Юриспруденция. Международное и европейское право | Католический университет г. Лилля (Lille Catholic University) Франция | Изменить     | Û  |

# 3 step. Entering Data and Correction of the Entered Data II. SCIENTIFIC POTENTIAL OF THE UNIVERSITY / RESEARCH