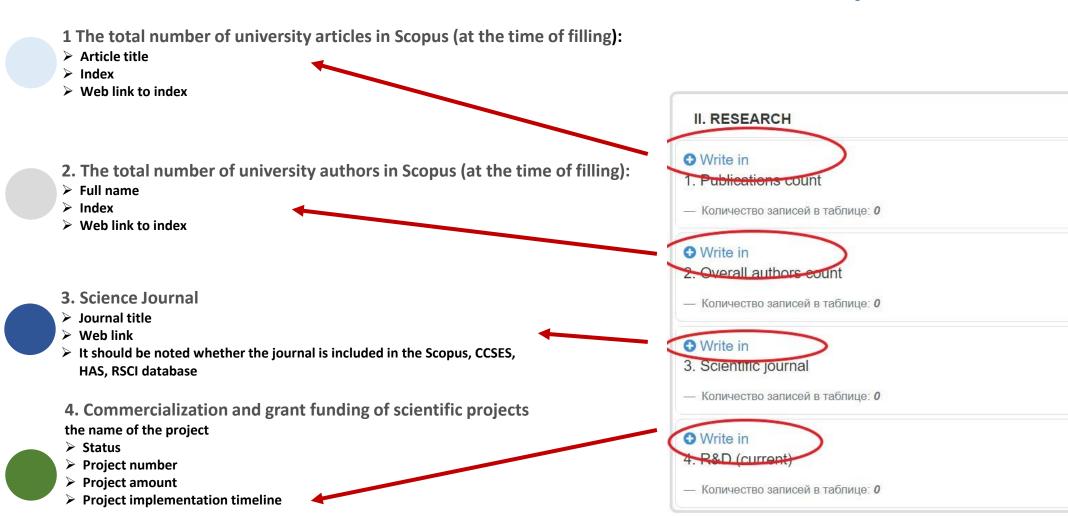

# 3 step. Entering Data and Correction of the Entered Data II. SCIENTIFIC POTENTIAL OF THE UNIVERSITY / RESEARCH

# 3 step. Entering Data and Correction of the Entered Data

#### 1. International Acreditation

- **≻**Agency name
- > Certificate number
- **≻** Validity

#### 2. Number of Foreign Teachers

- Full name of the teacher
- **≻**Academic degree and title
- **➤** Country where the teacher came from

#### 3. Number of Foreign Students

- Full name of the student
- **➤** Country where the student came from